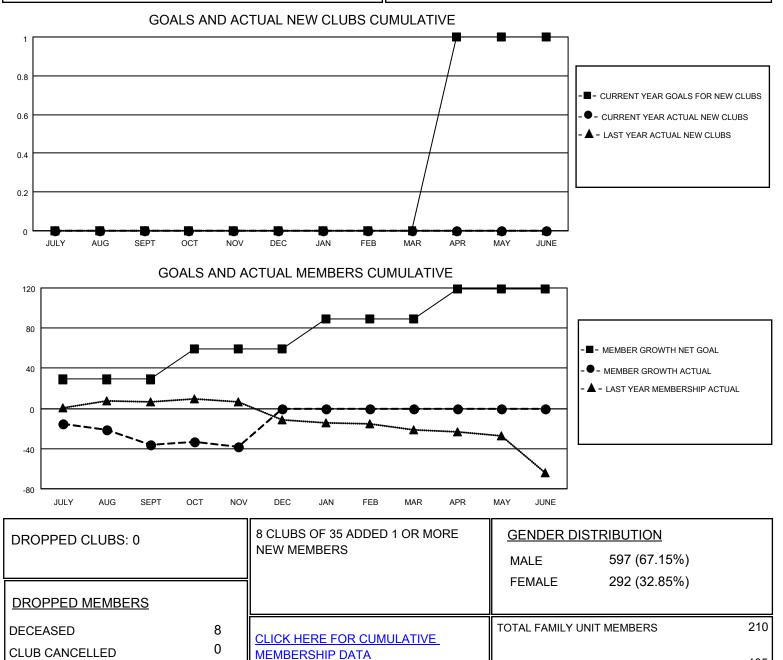

## LOCATION MICHIGAN

District 11 B2

Results as of: 11/30/2020

| Clubs                 |               |           |               | Members               |                          |                         |                                                    |
|-----------------------|---------------|-----------|---------------|-----------------------|--------------------------|-------------------------|----------------------------------------------------|
| RESULTS FOR 2020-2021 |               |           |               | RESULTS FOR 2020-2021 |                          |                         |                                                    |
| QUARTER               | NEW CLUB GOAL | NEW CLUBS | DROPPED CLUBS | QUARTER ME            | EMBER GROWTH NET<br>GOAL | MEMBER GROWTH<br>ACTUAL | DROPPED<br>MEMBERS ACTUAL<br>(including transfers) |
| JULY/AUG/SEPT         | 0             | 0         | 0             | JULY/AUG/SEPT         | 29                       | 4                       | 40                                                 |
| OCT/NOV/DEC           | 0             | 0         | 0             | OCT/NOV/DEC           | 30                       | 7                       | 9                                                  |
| JAN/FEB/MAR           | 0             | 0         | 0             | JAN/FEB/MAR           | 30                       | 0                       | 0                                                  |
| APR/MAY/JUNE          | 1             | 0         | 0             | APR/MAY/JUNE          | 30                       | 0                       | 0                                                  |